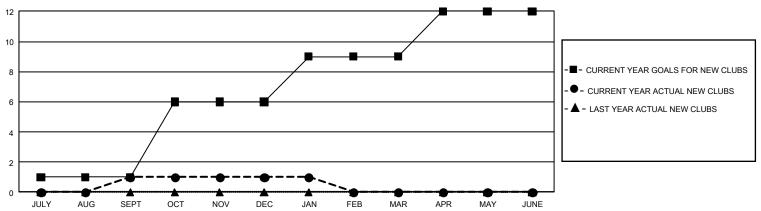

## GMT Constitutional Area 5 - J, Group I

**GMT**: OPEN

REPORT DOES NOT INCLUDE CLUBS IN UNDISTRICTED AREAS.

| Clubs         |               |             |               | Members               |                        |                         |                                                    |  |
|---------------|---------------|-------------|---------------|-----------------------|------------------------|-------------------------|----------------------------------------------------|--|
|               | RESULTS FOR   | R 2019-2020 |               | RESULTS FOR 2019-2020 |                        |                         |                                                    |  |
| QUARTER       | NEW CLUB GOAL | NEW CLUBS   | DROPPED CLUBS | QUARTER MEME          | BER GROWTH NET<br>GOAL | MEMBER GROWTH<br>ACTUAL | DROPPED<br>MEMBERS ACTUAL<br>(including transfers) |  |
| JULY/AUG/SEPT | 3             | 1           | 2             | JULY/AUG/SEPT         | 2,595                  | 1,034                   | 525                                                |  |
| OCT/NOV/DEC   | 15            | 0           | 1             | OCT/NOV/DEC           | 2,598                  | 584                     | 702                                                |  |
| JAN/FEB/MAR   | 9             | 0           | 0             | JAN/FEB/MAR           | 2,358                  | 384                     | 142                                                |  |
| APR/MAY/JUNE  | 9             | 0           | 0             | APR/MAY/JUNE          | 2,265                  | 0                       | 0                                                  |  |

## GOALS AND ACTUAL NEW CLUBS CUMULATIVE