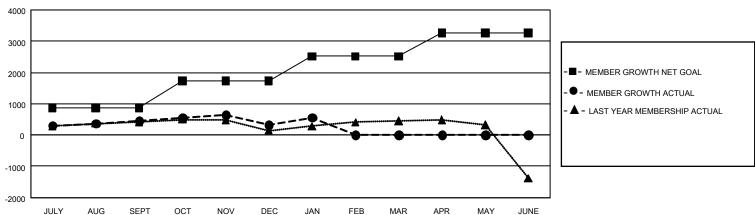

## GMT Constitutional Area 5 - J, Group I

**GMT**: OPEN

REPORT DOES NOT INCLUDE CLUBS IN UNDISTRICTED AREAS.

| Clubs         |               |             |               | Members               |                        |                         |                                                    |  |
|---------------|---------------|-------------|---------------|-----------------------|------------------------|-------------------------|----------------------------------------------------|--|
|               | RESULTS FOR   | R 2019-2020 |               | RESULTS FOR 2019-2020 |                        |                         |                                                    |  |
| QUARTER       | NEW CLUB GOAL | NEW CLUBS   | DROPPED CLUBS | QUARTER MEME          | BER GROWTH NET<br>GOAL | MEMBER GROWTH<br>ACTUAL | DROPPED<br>MEMBERS ACTUAL<br>(including transfers) |  |
| JULY/AUG/SEPT | 3             | 1           | 2             | JULY/AUG/SEPT         | 2,595                  | 1,034                   | 525                                                |  |
| OCT/NOV/DEC   | 15            | 0           | 1             | OCT/NOV/DEC           | 2,598                  | 584                     | 702                                                |  |
| JAN/FEB/MAR   | 9             | 0           | 0             | JAN/FEB/MAR           | 2,358                  | 384                     | 142                                                |  |
| APR/MAY/JUNE  | 9             | 0           | 0             | APR/MAY/JUNE          | 2,265                  | 0                       | 0                                                  |  |

## GOALS AND ACTUAL MEMBERS CUMULATIVE

| DROPPED CLUBS: 3  |       | 585 CLUBS OF 816 ADDED 1 OR MORE<br>NEW MEMBERS | GENDER DISTRIBUTION  MALE 26,406 (73.41%) |                |        |
|-------------------|-------|-------------------------------------------------|-------------------------------------------|----------------|--------|
| DROPPED MEMBERS   |       |                                                 | FEMALE                                    | 9,567 (26.59%) |        |
| DECEASED          | 175   | CLICK HERE FOR CUMULATIVE                       | TOTAL FAMILY UNIT MEMBERS                 |                | 15,773 |
| CLUB CANCELLED 35 |       | MEMBERSHIP DATA                                 |                                           |                | 0.400  |
| OTHER             | 1,159 |                                                 | FAMILY MEMBERS PAYING HALF DUES           |                | 8,483  |
| TOTAL             | 1,369 |                                                 |                                           |                |        |